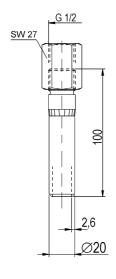

## Straight pipe

## Elbow 90°

|                     |          | Part no.       |               |
|---------------------|----------|----------------|---------------|
| Connection thread d | Material | Straight pipe  | Elbow 90°     |
| G 1/2               | Steel    | 51-PC01-SC-STR | 51-PC01-SC-EL |
|                     | St. st.  | 51-PC01-SS-STR | 51-PC01-SS-EL |
| ½ NPT               | Steel    | 50-PC01-SC-STR | 50-PC01-SC-EL |
|                     | St. st.  | 50-PC01-SS-STR | 50-PC01-SS-EL |

|                  | Steel               | Stainless steel |
|------------------|---------------------|-----------------|
| Components       | DIN-Material Number |                 |
| Tube 20 x 2,6 mm | St 35.8             | 316Ti (1.4571)  |
| Adjusting nut    | acc. to DIN 16 283  |                 |