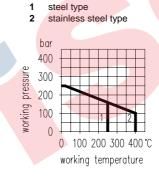

- Surface: steel phosphatized
- Range of application:
- For liquids, gas or steam
  Other materials, pressure/temperature ratings and

connections on request