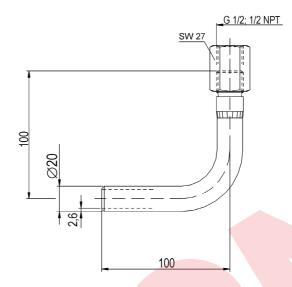

## Elbow 90°

|                     |          | Part no.       |               |
|---------------------|----------|----------------|---------------|
| Connection thread d | Material | Straight pipe  | Elbow 90°     |
| G 1/2               | Steel    | 51-PC01-SC-STR | 51-PC01-SC-EL |
|                     | St. st.  | 51-PC01-SS-STR | 51-PC01-SS-EL |
| ½ NPT               | Steel    | 50-PC01-SC-STR | 50-PC01-SC-EL |
|                     | St. st.  | 50-PC01-SS-STR | 50-PC01-SS-EL |

|                  | Steel               | Stainless steel |
|------------------|---------------------|-----------------|
| Components       | DIN-Material Number |                 |
| Tube 20 x 2,6 mm | St 35.8             | 316Ti (1.4571)  |
| Adjusting nut    | acc. to DIN 16 283  |                 |