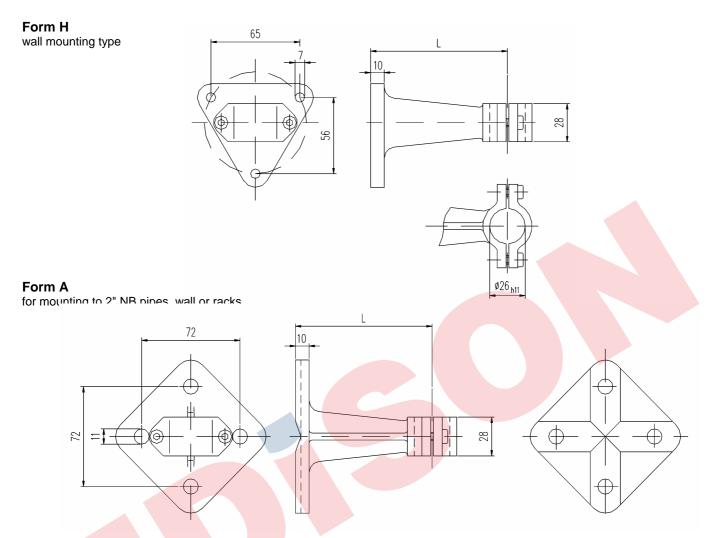

## Pressure gauge support DIN 16 281

Accessory kit for mounting to 2" NB pipes see catalogue page 8.06.

|                  | Туре   |                     |                       |                                          |
|------------------|--------|---------------------|-----------------------|------------------------------------------|
| L                | Design | Material            | Surface               | Part no.                                 |
| 60<br>100<br>160 | Н      | aluminum            | black lacquered       | PGS-H-H-60<br>PGS-H-H-100<br>PGS-H-H-160 |
| 100              | Н      | stainless steel     |                       | PGS-H-SS-100                             |
| 100              | A      | malleable cast iron | galvanized and primed | PGS-A-B-100                              |

- Screws for wall mounting are not included in the scope of supply.