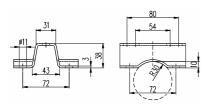

## Mounting accessories mounting bracket with accessories for manifolds and multi-way cocks

| Accessory                                                                    | Material              | Part no.     |  |
|------------------------------------------------------------------------------|-----------------------|--------------|--|
| Mounting bracket<br>for mounting the manifold to a<br>wall, a tube or a rack | galvanized steel      | MONT-BW-SBGV |  |
|                                                                              | hot galvanized steel  | MONT-BW-SBFV |  |
|                                                                              | forged steel          | MONT-BW-SSMS |  |
|                                                                              | st. stl. 316 (1.4571) | MONT-BW-SS   |  |

| Accessory                                                                                      | Material              | Part no.       |
|------------------------------------------------------------------------------------------------|-----------------------|----------------|
| Accessory kit for mounting the manifold to a wall or a rack consisting of:  1 Mounting bracket | galvanized steel      | MONT-SET-BW-SV |
| 2 Socket head cap screws<br>M 10x14<br>2 Washers B 10,5 DIN 125                                | st. stl. 316 (1.4571) | MONT-SET-BW-SS |