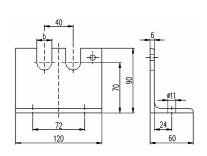

| Accessory                                                                                          | b<br>[mm] | Par<br>hot galvanized<br>steel | t no.<br>stainless steel |
|----------------------------------------------------------------------------------------------------|-----------|--------------------------------|--------------------------|
| Mounting bracket for mounting the multi-way cock with bulkhead male connection to a wall or a rack |           |                                |                          |
| line L, for tube O. D. Ø 12 mm                                                                     | 19        | MONT-BW-SFV-L                  | MONT-BW-SS-L             |
| line S, for tube O. D. Ø 12 mm                                                                     | 21        | MONT-BW-SFV-S                  | MONT-BW-SS-S             |