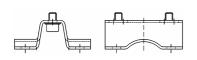

## Mounting accessories mounting bracket with accessories for manifolds and multi-way cocks

| Accessory                                                                    | Material              | Part no.     |  |
|------------------------------------------------------------------------------|-----------------------|--------------|--|
| Mounting bracket<br>for mounting the manifold to a<br>wall, a tube or a rack | galvanized steel      | MONT-BW-SBGV |  |
|                                                                              | hot galvanized steel  | MONT-BW-SBFV |  |
|                                                                              | forged steel          | MONT-BW-SSMS |  |
|                                                                              | st. stl. 316 (1.4571) | MONT-BW-SS   |  |

| Accessory                                                                                                                                      | Material              | Part no.       |
|------------------------------------------------------------------------------------------------------------------------------------------------|-----------------------|----------------|
| Accessory kit for mounting the manifold to a 2" NB pipe consisting of: 1 Mounting bracket 2 'U' bolts 74 mm                                    | galvanized steel      | MONT-SET-UB-SV |
| <ul> <li>4 Washers A 8,4 DIN 125</li> <li>4 Nuts M8</li> <li>2 Socket head cap screws<br/>M 10x14</li> <li>2 Washers B 10,5 DIN 125</li> </ul> | st. stl. 316 (1.4571) | MONT-SET-UB-SS |