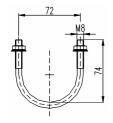

| Accessory                                                    | Material              | Part no.   |
|--------------------------------------------------------------|-----------------------|------------|
| 'U' bolt kit<br>for mounting on 2" NB pipe<br>consisting of: | galvanized steel      | MONT-UB-SV |
| 1 'U' bolt<br>2 Washers 8,4 DIN 125<br>2 Hexagon nuts M8     | st. stl. 316 (1.4571) | MONT-UB-SS |

| Accessory                                                                                                                                      | Material              | Part no.       |
|------------------------------------------------------------------------------------------------------------------------------------------------|-----------------------|----------------|
| Accessory kit for mounting the manifold to a 2" NB pipe consisting of: 1 Mounting bracket 2 'U' bolts 74 mm                                    | galvanized steel      | MONT-SET-UB-SV |
| <ul> <li>4 Washers A 8,4 DIN 125</li> <li>4 Nuts M8</li> <li>2 Socket head cap screws<br/>M 10x14</li> <li>2 Washers B 10,5 DIN 125</li> </ul> | st. stl. 316 (1.4571) | MONT-SET-UB-SS |