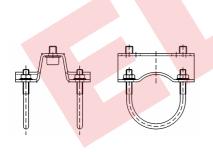

| Accessory                                                    | Material              | Part no.   |
|--------------------------------------------------------------|-----------------------|------------|
| 'U' bolt kit<br>for mounting on 2" NB pipe<br>consisting of: | galvanized steel      | MONT-UB-SV |
| 1 'U' bolt<br>2 Washers 8,4 DIN 125<br>2 Hexagon nuts M8     | st. stl. 316 (1.4571) | MONT-UB-SS |

| Accessory                                                                                                                                      | Material              | Part no.       |
|------------------------------------------------------------------------------------------------------------------------------------------------|-----------------------|----------------|
| Accessory kit for mounting the manifold to a 2" NB pipe consisting of: 1 Mounting bracket 2 'U' bolts 74 mm                                    | galvanized steel      | MONT-SET-UB-SV |
| <ul> <li>4 Washers A 8,4 DIN 125</li> <li>4 Nuts M8</li> <li>2 Socket head cap screws<br/>M 10x14</li> <li>2 Washers B 10,5 DIN 125</li> </ul> | st. stl. 316 (1.4571) | MONT-SET-UB-SS |