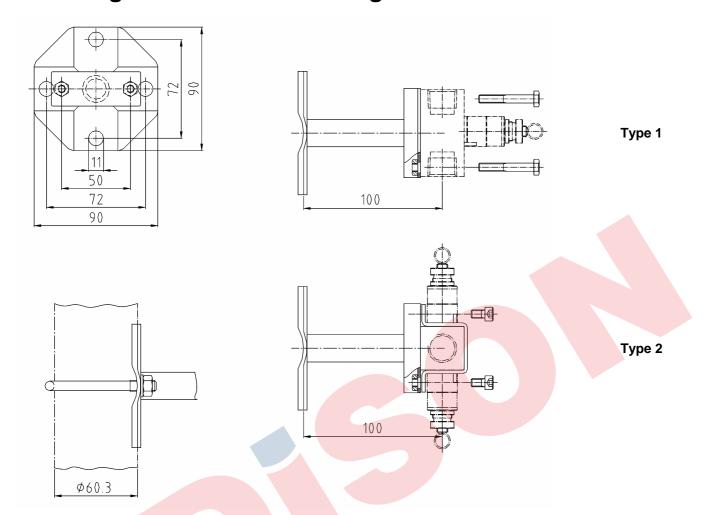

## Mounting accessories mounting bracket with accessories

| Type | Mounting method       | Material          | Part no.     |
|------|-----------------------|-------------------|--------------|
| 1    | wall or rack mounting | l stainless steel | MONT-WM-SS-1 |
| 2    |                       |                   | MONT-WM-SS-2 |
| 1    | 2" pipe mounting      | l stainless steel | MONT-TM-SS-1 |
| 2    |                       |                   | MONT-TM-SS-2 |

| Accessory kit consisting of:   |                                                                                  |  |  |
|--------------------------------|----------------------------------------------------------------------------------|--|--|
| wall or rack mounting          | 2" pipe mounting                                                                 |  |  |
| - mounting bracket<br>- screws | - mounting bracket - "U" bolt (Type 2) - screws - 2" "U" bolt - washers and nuts |  |  |

**Type 1:** Mounting kit for manifolds

catalogue page G8.4.05, G8.4.06, G8.4.10

Type 2: Mounting kit for shut-off valves

section 7