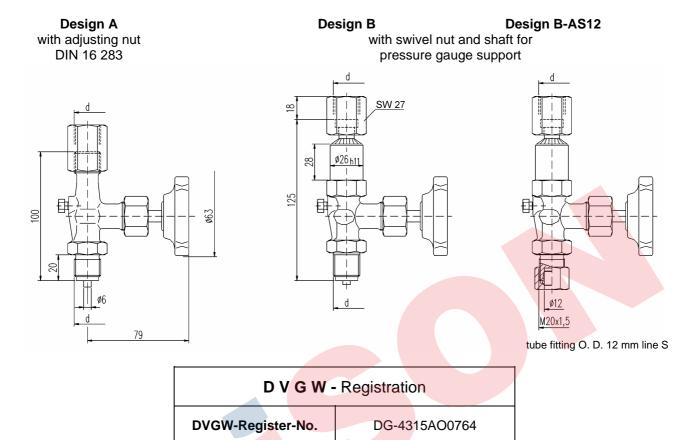

## Pressure gauge valve similar DIN 16 270 DVGW tested

|     | Connection<br>thread |                            | Part no.                                                                         |                                                                                  |                                                             |
|-----|----------------------|----------------------------|----------------------------------------------------------------------------------|----------------------------------------------------------------------------------|-------------------------------------------------------------|
| PN  | d                    | Material                   | Design A                                                                         | Design B                                                                         | Design B-AS12                                               |
| 100 | G 1/2                | brass<br>steel<br>st. stl. | 15-V02-0A-MS-51-100-DVGW<br>15-V02-0A-SC-51-100-DVGW<br>15-V02-0A-SS-51-100-DVGW | 15-V02-0B-MS-51-100-DVGW<br>15-V02-0B-SC-51-100-DVGW<br>15-V02-0B-SS-51-100-DVGW | -<br>15-V02-0BA-SC-51-100-DVGW<br>15-V02-0BA-SS-51-100-DVGW |