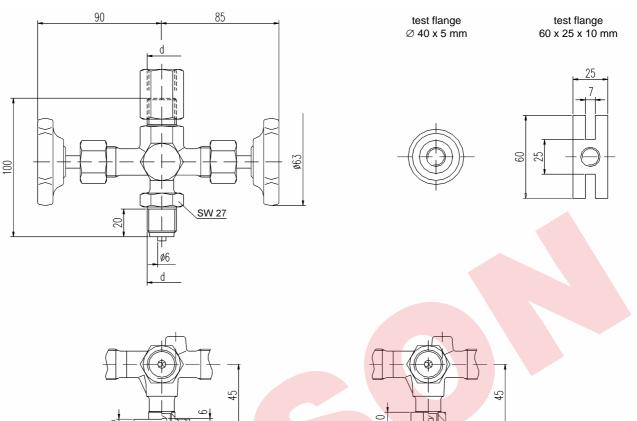

## Double pressure gauge valve with test flange

## MOUNTING ACCESSORIES see section 10

ø7 ø40

| Ĩ |                   | Connection thread |                            | Part no. with test flange                                               |                                                                         |
|---|-------------------|-------------------|----------------------------|-------------------------------------------------------------------------|-------------------------------------------------------------------------|
|   | PN                | d                 | Material                   | Ø 40 x 5 mm                                                             | 60 x 25 x 10 mm                                                         |
|   | 250<br>400<br>400 | G 1/2             | brass<br>steel<br>st. stl. | 15-V02-2TFC-MS-51-250<br>15-V02-2TFC-SC-51-400<br>15-V02-2TFC-SS-51-400 | 15-V02-2TFR-MS-51-250<br>15-V02-2TFR-SC-51-400<br>15-V02-2TFR-SS-51-400 |